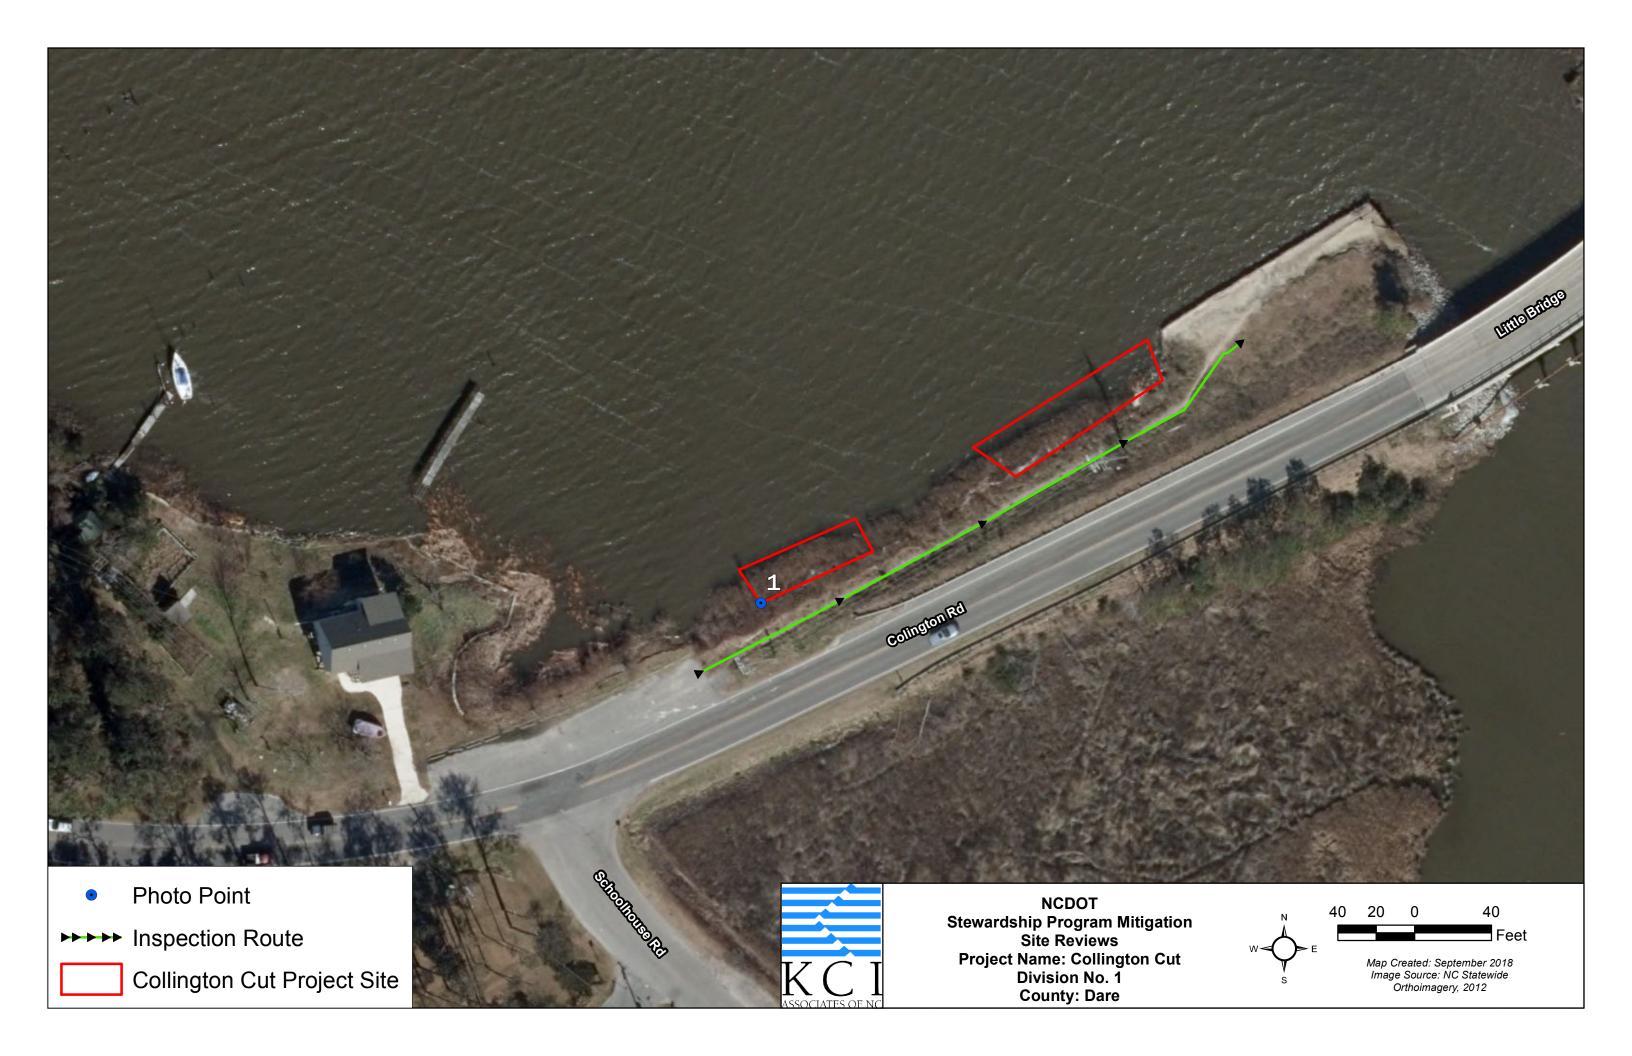

## COLINGTON CUT INSPECTION REPORT

| MITIGATION SITE NAME Colington Cut                                                                                                                                                                      |                    | TIP#<br>B-2024  |                         | WBS #<br>N/A    |                                       | INSPECTION DATE<br>September 27, 2018                 |
|---------------------------------------------------------------------------------------------------------------------------------------------------------------------------------------------------------|--------------------|-----------------|-------------------------|-----------------|---------------------------------------|-------------------------------------------------------|
| COUNTY<br>Dare                                                                                                                                                                                          |                    | # ACRES<br>1.27 |                         |                 |                                       |                                                       |
|                                                                                                                                                                                                         |                    | TOR<br>OB       | PHONE<br>(919) 783-9214 |                 | EMAIL ADDRESS tommy.seelinger@kci.com |                                                       |
| INSPECTION ACTIVITIES: Complete all that apply. Describe location of visited areas if <100%.                                                                                                            |                    |                 |                         |                 |                                       |                                                       |
| Walked boundaries  YES  NO N/A                                                                                                                                                                          |                    |                 | Walked trails / roads   |                 |                                       |                                                       |
| Walked road frontage ⊠YES □ No □ N/A Walked interior □ YES ⊠ No □ N/A                                                                                                                                   |                    |                 |                         |                 |                                       | ⊠ No □ N/A                                            |
| Monitored from air ☐ YES ☒ NO ☐ N/A                                                                                                                                                                     |                    |                 |                         |                 |                                       |                                                       |
| Condition of boundaries    Condition of boundaries                                                                                                                                                      |                    |                 |                         |                 |                                       |                                                       |
| COMMENTS: Lots of phragmi<br>NCDOT signage was present a                                                                                                                                                |                    | vidini die C    | asement. 1V             | 0 315113 01     | u espuss o                            | i damping.                                            |
| WHICH NATURAL ACTIVITIES / CHANGES HAVE TAKEN PLACE SINCE LAST MONITORING INSPECTION? Check all that apply. Note location and extent. Wherever possible, note species of concern. Document with photos. |                    |                 |                         |                 |                                       |                                                       |
| FLOODING                                                                                                                                                                                                | FIRE               |                 | STO                     | ORM             |                                       | CARTH<br>MOVEMENT                                     |
| ⊠Invasive Exotic<br>Vegetation                                                                                                                                                                          | □INSECT<br>INFESTA | TION            |                         | IIMAL<br>TIVITY |                                       | OTHER ACTIVITIES/ CHANGES? (Please Explain) NO CHANGE |
| COMMENTS: Lots of phragmit                                                                                                                                                                              | es is present on   | site.           |                         |                 |                                       |                                                       |

## COLINGTON CUT INSPECTION REPORT

Photo 1 – View into site from western end.